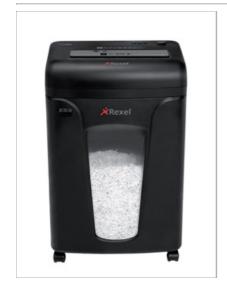

## Rexel REM820 Shredder

The REM820 shreds up to 8 sheets (80gsm) into P-5 (1.9x15mm) cross cut pieces. It has a 21 litre bin that can hold up to 220 shredded A4 sheets in handy recyclable bags

## **Features**

Shreds up to 8 sheets in one pass (80gsm) P-5, 1.9x15mm micro cut pieces Shreds CD's, staples and paper clips 21L bin capacity, 220 A4 sheets Easy to use controls

## **Specifications**

| Code                                  | 2104010                                              |
|---------------------------------------|------------------------------------------------------|
| Colour                                | black                                                |
| Dimensions (W x H x D mm)             | 389 x 540 x 275                                      |
| Noise Level (dBA)                     | 58                                                   |
| Power consumption (W)                 | 250                                                  |
| Cutting Capacity sheets (80gsm paper) | 8                                                    |
| Cutting Capacity sheets (70gsm paper) | 9                                                    |
| Container/collection volume in I      | 21                                                   |
| Shreds                                | Paper, DVDs/CDs, Credit cards, Paper clips & Staples |
| Cut Type                              | Micro Cut                                            |
| Maximum Slot Entry Width (mm)         | 225                                                  |
| Period of Warranty (Years)            | 2                                                    |
| Run Time From Cold (min)              | 10                                                   |
| Run Time/Cool Down Time (min)         | 10/30                                                |
| Security Level                        | P-5                                                  |
| Shredded Particle Width mm            | 1.9x15                                               |
| Weight                                | 10.6                                                 |
| Minimum order                         | 0                                                    |