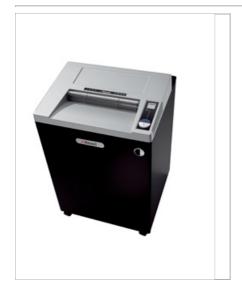

## Rexel Wide Entry RLWX25 Cross Cut Paper Shredder

The RLWX25 shreds 25 sheets at a time into P-4 (4x40mm) cross cut pieces, with a 175L bin which holds 1800 A4 sheets.

## **Features**

Shreds up to 25 sheets in one pass (80gsm)

P-4 (4x40mm), 1 x A4 sheet into 400 cross cut pieces

175L bin capacity, 1800 A4 sheets

Shreds A4, A3 and computer listing paper

Shreds CD's, credit cards, staples and paper clips

## **Specifications**

| Code                                  | 2103025                                              |
|---------------------------------------|------------------------------------------------------|
| Colour                                | black                                                |
| Dimensions (W x H x D mm)             | 640 x 970 x 590                                      |
| Noise Level (dBA)                     | 60                                                   |
| Power consumption (W)                 | 1300                                                 |
| Cutting Capacity sheets (80gsm paper) | 25                                                   |
| Cutting Capacity sheets (70gsm paper) | 28                                                   |
| Container/collection volume in I      | 175                                                  |
| Shreds                                | Paper, DVDs/CDs, Credit cards, Paper clips & Staples |
| Cut Type                              | Cross cut                                            |
| Maximum Slot Entry Width (mm)         | 400                                                  |
| Period of Warranty (Years)            | 2                                                    |
| Run Time From Cold (min)              | Continuous more than hr                              |
| Run Time/Cool Down Time (min)         | Continuous                                           |
| Security Level                        | P-4                                                  |
| Shredded Particle Width mm            | 4x40                                                 |
| Weight                                | 83.8                                                 |
| Packing unit                          | 1                                                    |
| Packing disposition                   | 19                                                   |
| Minimum order                         | 1                                                    |