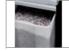

## **Features**

Shreds up to 25 sheets in one pass (80gsm)

P-4 (4x40mm), 1 x A4 sheet into 400 cross cut pieces

175L bin capacity, 1800 A4 sheets

Shreds A4, A3 and computer listing paper

Shreds CD's, credit cards, staples and paper clips