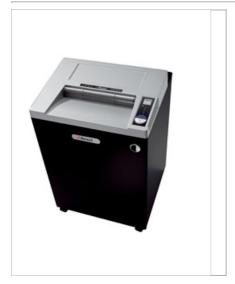

## Rexel Wide Entry RLWS35 Strip Cut Paper Shredder

The RLWS35 shreds 35 sheets at a time into P-2 (6mm) strip cut pieces, with a 175L bin which holds 1500 A4 sheets.

## **Features**

Shreds up to 35 sheets in one pass (80gsm)
P-2 (6mm), 1 x A4 sheet into 40 strip cut pieces
175L bin capacity, 1500 A4 sheets
Shreds A4, A3 and computer listing paper
Shreds CD's, credit cards, staples and paper clips
2 Year Warranty
20 Year Cutter Warranty

## **Specifications**

| Code                                  | 2103035                                              |
|---------------------------------------|------------------------------------------------------|
| Colour                                | black                                                |
| Dimensions (W x H x D mm)             | 640 x 970 x 590                                      |
| Noise Level (dBA)                     | 60                                                   |
| Power consumption (W)                 | 1300                                                 |
| Cutting Capacity sheets (80gsm paper) | 35                                                   |
| Cutting Capacity sheets (70gsm paper) | 39                                                   |
| Container/collection volume in I      | 175                                                  |
| Shreds                                | Paper, DVDs/CDs, Credit cards, Paper clips & Staples |
| Cut Type                              | Strip cut                                            |
| Maximum Slot Entry Width (mm)         | 400                                                  |
| Period of Warranty (Years)            | 2                                                    |
| Run Time From Cold (min)              | Continuous more than hr                              |
| Run Time/Cool Down Time (min)         | Continuous                                           |
| Security Level                        | P-2                                                  |
| Shredded Particle Width mm            | 6                                                    |
| Weight                                | 83.8                                                 |
| Packing unit                          | 1                                                    |
| Packing disposition                   | 19                                                   |
| Minimum order                         | 1                                                    |