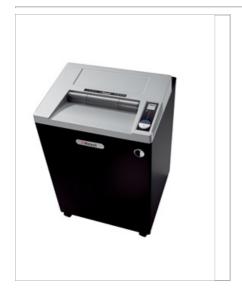

## Rexel Wide Entry RLWX25 Cross Cut Paper Shredder P4

Large wide entry cross cut shredder with high capacity and performance. Engineered for bulk shredding and capable of shredding up to 25 sheets of 80gsm A4 paper at a single pass in to approx. 400 4x40mm cross cut pieces. Security level P-4. Perfect for centralized shredding of A4, A3 and computer listing paper. Jam-Free function reverses paper out of the shredder, and it features a front opening door with large 175 liter removable, plastic bin. Auto cut-out when bin is full or door is opened. Shreds staples, paperclips, credit cards and CDs. Cross cut P-4 security level.

## **Features**

Shreds up to 25 sheets in one pass (80gsm)
P-4, 4x40mm cross cut pieces
Shreds CD's, credit cards, staples and paper clips
175L bin capacity, 1500 A4 sheets
Shreds A4, A3 and computer listing paper

## **Specifications**

| Code                                  | 2103025EU                                            |  |
|---------------------------------------|------------------------------------------------------|--|
| Color                                 | Black                                                |  |
| Dimensions (W x H x D mm)             | 640 x 970 x 590                                      |  |
| Noise Level (dBA)                     | 60                                                   |  |
| Power Consumption (W)                 | 1300                                                 |  |
| Cutting Capacity sheets (80gsm paper) | 25                                                   |  |
| Cutting Capacity sheets (70gsm paper) | 28                                                   |  |
| Container/collection volume in I      | 175                                                  |  |
| Shreds                                | Paper, DVDs/CDs, Credit cards, Paper clips & Staples |  |
| Cut Type                              | Cross cut                                            |  |
| Maximum Slot Entry Width (mm)         | 400                                                  |  |
| Period of Warranty (Years)            | 2                                                    |  |
| Run Time From Cold (min)              | Continuous more than hr                              |  |
| Run Time/Cool Down Time (min)         | Continuous                                           |  |
| Security Level                        | P-4                                                  |  |
| Shredded Particle Width mm            | 4x40                                                 |  |
| Weight                                | 83.8                                                 |  |