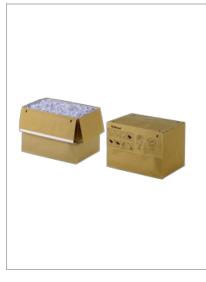

## Rexel Mercury Recyclable Shredder Waste Sacks 50 Litre Capacity (pack of 50)

Collecting and recycling shredded paper is so simple with Mercury shredder waste bags. Once full, simply seal up the 50-litre paper sack using the self-seal strip and put out for recycling. Suitable for use with Rexel Mercury RDSM750, RDM1150, RDX1850 and RDS2250 executive shredders. Supplied in packs of 50.

## Features

The waste sacks are made from material which can be recycled along with the contents These simply fit over a rail inside the shredder The waste sacks self seal to make waste disposal clean and efficient